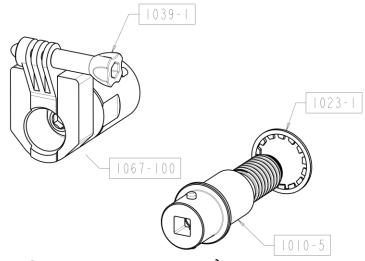

## **Bill of Materials:**

The Kit includes the following:

- Lug PN 1010-5
- Corsa Assembly PN 1067-100
- Thumb Screw PN 1039-1
- Internal Lock Washer PN 1023-1
- Information Card

- Safety Glasses
- 3", 3/8" Drive Socket Extension
- 8 mm Hex Bit
- 3/8" Drive Torque Wrench, (Range from 5.4 Nm to 22 Nm)\*
- 3/8" Drive Ratchet or 3/8" Drive Spinner Handle